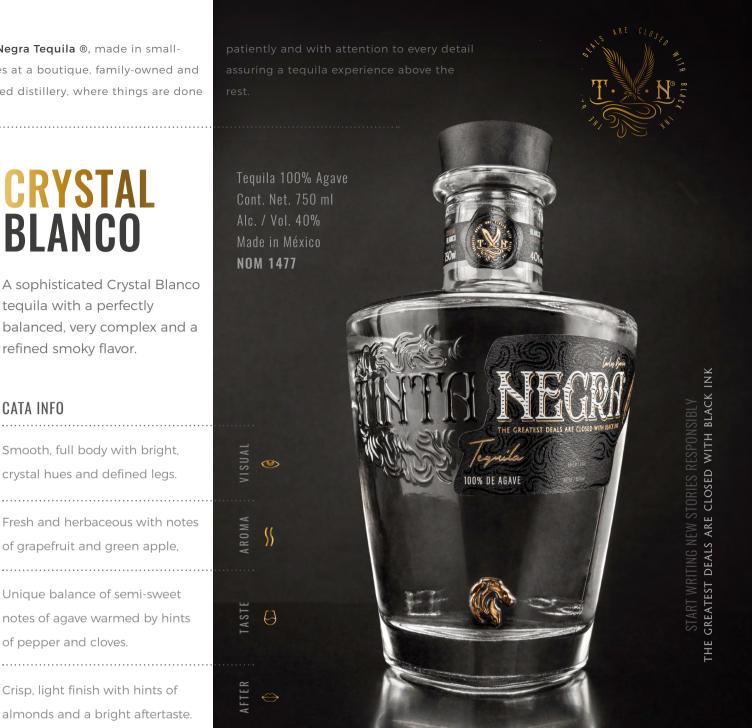

## **CRYSTAL BLANCO**

A sophisticated Crystal Blanco tequila with a perfectly balanced, very complex and a refined smoky flavor.

## CATA INFO

Smooth, full body with bright, crystal hues and defined legs.

Fresh and herbaceous with notes of grapefruit and green apple,

Unique balance of semi-sweet notes of agave warmed by hints of pepper and cloves.

Crisp, light finish with hints of almonds and a bright aftertaste.