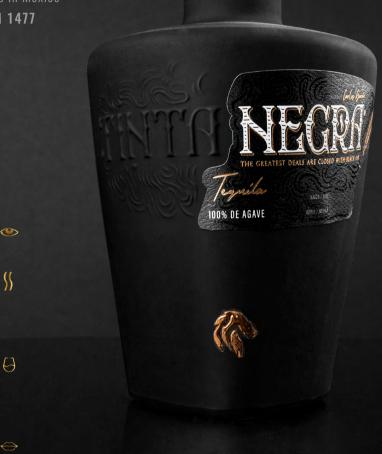

## + 5 years

French & American Oak Barrel Tequila 100% Agave Cont. Net. 750 ml Alc. / Vol. 40% Made in México **NOM 1477** 

#### **OUR TEQUILAS ARE:**

- Made from 100% Blue Weber Agave, raised +5 years until maturity
- Hand-harvested and only from fields controlled by our distillery
  Slowly cooked for 36 hours in traditional brick ovens for a naturally sweet agave flavor
- Distilled twice, using traditional copper stills
- Aged for over 5 years in medium-charred, oak barrels that previously held Napa Valley red wines
- Flash aged again in new American oak barrels for some additional oak and spice on the nose and finish
- Filled and sealed by hand, with bottle and barrel numbers marked on every bottle to ensure perfection from the distillery to your door